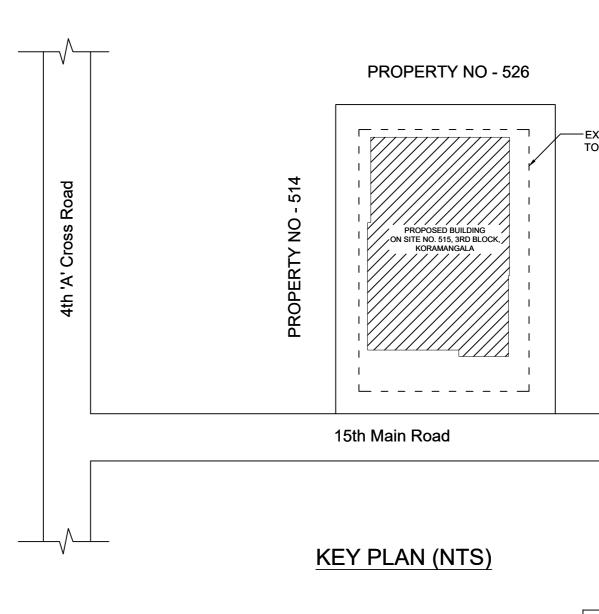

footpaths, and besides ensuring safety of workman and general public by erecting safe barricades.

PROPOSED CONSTRUCTION OF **RESIDENTIAL BUILDING AT SITE NO -**515, KORAMANGALA 3<sup>rd</sup> BLOCK, NEW WARD NO - 151 (KORAMANGALA) (OLD WARD NO - 68), BANGALORE.