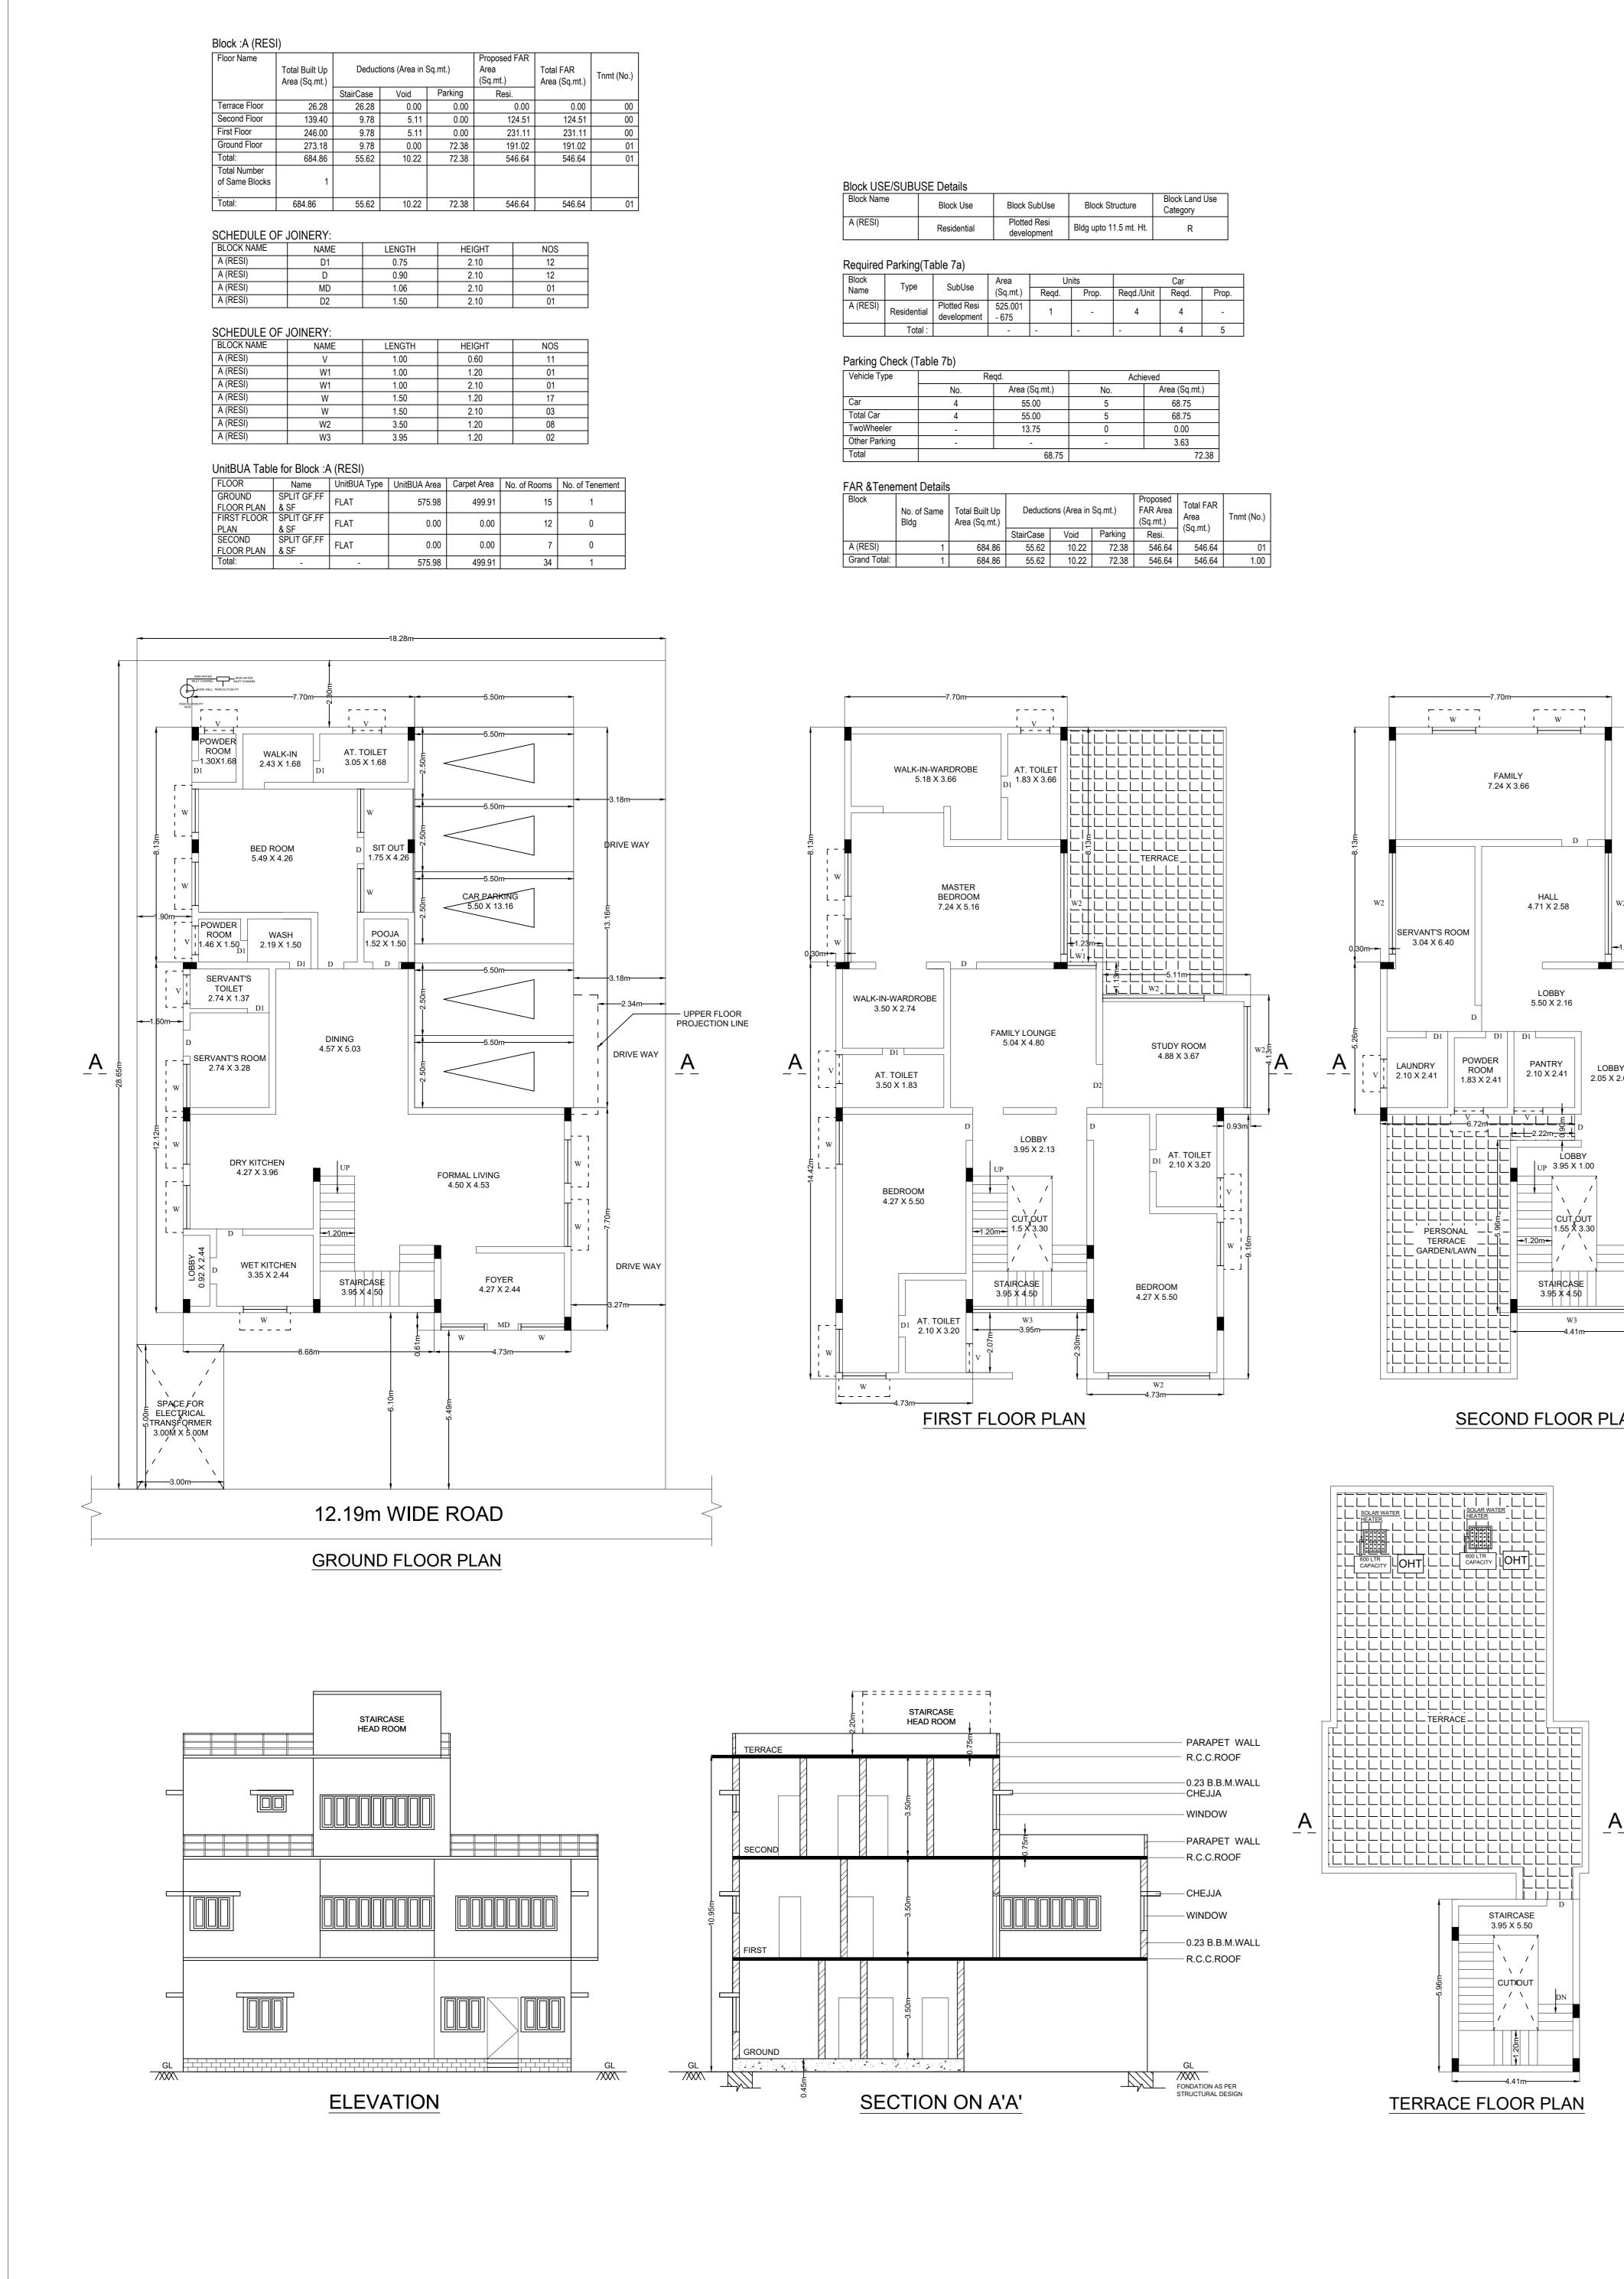

| Block Name                  |               | E       | Block Use<br>Residential    |                | Block SubUse<br>Plotted Resi<br>development |          | Block Structure    |         |                                         | <b>`</b>                    | Block Land Use<br>Category |                                                                                 |         |
|-----------------------------|---------------|---------|-----------------------------|----------------|---------------------------------------------|----------|--------------------|---------|-----------------------------------------|-----------------------------|----------------------------|---------------------------------------------------------------------------------|---------|
| A (RESI)                    | A (RESI)      |         |                             |                |                                             |          | Bldg upto 11.5 mt  |         |                                         |                             | R                          |                                                                                 |         |
| Required                    | Parkin        | n/Tah   | lo 7a)                      |                |                                             |          |                    |         |                                         | •                           |                            |                                                                                 |         |
| Block                       |               |         | -                           | Area           |                                             | Ur       | nits               |         |                                         |                             | C                          | egory<br>R<br>Car<br>eqd. Pro<br>4 -<br>4 5<br>(Sq.mt.)<br>8.75<br>8.75<br>0.00 |         |
| Name                        | Туре          |         | SubUse                      | (Sq.n          | nt.) R                                      | leqd.    | Pro                | op.     | Req                                     | d./Unit                     | R                          | eqd. Pr                                                                         | op.     |
| A (RESI)                    | Resider       | tial I  | Plotted Resi<br>development | 525.0<br>- 675 | •                                           | 1        |                    | -       |                                         | 4                           |                            |                                                                                 | -       |
|                             | To            | tal :   |                             | -              | -                                           |          | -                  |         | -                                       |                             |                            | 4                                                                               | 5       |
| Car<br>Total Car<br>TwoWhee |               |         | No.<br>4<br>4               |                | Area (Sq.mt.)<br>55.00<br>55.00<br>13.75    |          | No.<br>5<br>5<br>0 |         | Area (Sq.mt.)<br>68.75<br>68.75<br>0.00 |                             |                            |                                                                                 |         |
| Other Park                  | Other Parking |         |                             |                | -                                           |          | -                  |         | 3.63                                    |                             |                            |                                                                                 |         |
| Total                       | Total         |         |                             | 1              | 68.75                                       |          |                    |         | 72.38                                   |                             |                            |                                                                                 |         |
| FAR &Te                     | nement        | Deta    | ils                         |                |                                             |          |                    |         |                                         |                             |                            |                                                                                 |         |
| Block                       | No.<br>Bldg   | of Same | e Total Built<br>Area (Sq.r |                | Deduc                                       | tions (A | rea in             | Sq.mt.) | )                                       | Propos<br>FAR Ar<br>(Sq.mt. | ea                         | Area                                                                            | Tnmt (N |
|                             |               |         |                             |                | StairCase                                   | V        | bid                | Park    | king                                    | Resi                        | I                          |                                                                                 |         |
|                             | 1             |         |                             |                | FF 00                                       |          | امم                | 7       | ົ່ວດໍ່                                  | 546.                        | C 4                        | 546.64                                                                          | 1       |
| A (RESI)<br>Grand Tota      | .             |         | 1 684<br>1 684              |                | 55.62<br>55.62                              |          | 10.22<br>10.22     |         | 2.38<br>2.38                            | 546.                        | • •                        | 546.64<br>546.64                                                                | 1       |