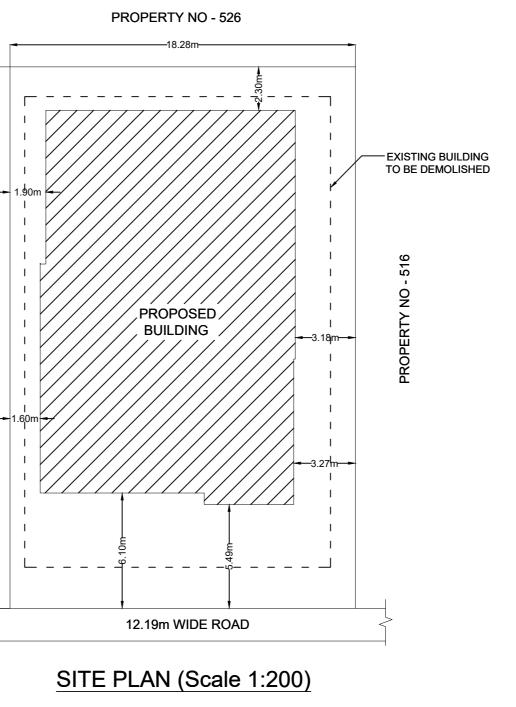

footpaths, and besides ensuring safety of workman and general public by erecting safe barricades.

PROPOSED CONSTRUCTION OF **RESIDENTIAL BUILDING AT SITE NO -**515, KORAMANGALA 3<sup>rd</sup> BLOCK, NEW WARD NO - 151 (KORAMANGALA) (OLD WARD NO - 68), BANGALORE.