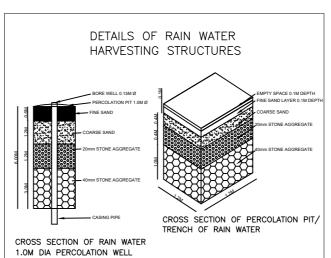

## Approval Condition : This Plan Sanction is issued subject to the following conditions : structures which shall be got approved from the Competent Authority if necessary. 33. The Owner / Association of high-rise building shall obtain clearance certificate from Karna 1. The sanction is accorded for. a).Consisting of 'Block - A (RESI) Wing - A-1 (RESI) Consisting of GF+2UF'. 2. The sanction is accorded for Plotted Resi development A (RESI) only. The use of the building shall not deviate to any other use. 3.Car Parking reserved in the plan should not be converted for any other purpose. 4.Development charges towards increasing the capacity of water supply, sanitary and power main has to be paid to BWSSB and BESCOM if any. 5. Necessary ducts for running telephone cables, cubicles at ground level for postal services & space for dumping garbage within the premises shall be provided. 6. The applicant shall construct temporary toilets for the use of construction workers and it should be demolished after the construction. 7. The applicant shall INSURE all workmen involved in the construction work against any accident / untoward incidents arising during the time of construction. 8. The applicant shall not stock any building materials / debris on footpath or on roads or on drains. The debris shall be removed and transported to near by dumping yard. 9. The applicant / builder is prohibited from selling the setback area / open spaces and the common facility areas, which shall be accessible to all the tenants and occupants. 10. The applicant shall provide a space for locating the distribution transformers & associated equipment as per K.E.R.C (Es& D) code leaving 3.00 mts. from the building within the premises. 11. The applicant shall provide a separate room preferably 4.50 x 3.65 m in the basement for installation of telecom equipment and also to make provisions for telecom services as per Bye-law No. 12. The applicant shall maintain during construction such barricading as considered necessary to prevent dust, debris & other materials endangering the safety of people / structures etc. in & around the site. 13.Permission shall be obtained from forest department for cutting trees before the commencement of the work. 14.License and approved plans shall be posted in a conspicuous place of the licensed premises. The building license and the copies of sanctioned plans with specifications shall be mounted on a frame and displayed and they shall be made available during inspections. 15.If any owner / builder contravenes the provisions of Building Bye-laws and rules in force, the Architect / Engineer / Supervisor will be informed by the Authority in the first instance, warned in the second instance and cancel the registration if the same is repeated for the third time. 16.Technical personnel, applicant or owner as the case may be shall strictly adhere to the duties and responsibilities specified in Schedule - IV (Bye-law No. 3.6) under sub section IV-8 (e) to (k). 17. The building shall be constructed under the supervision of a registered structural engineer. 18.On completion of foundation or footings before erection of walls on the foundation and in the case of columnar structure before erecting the columns "COMMENCEMENT CERTIFICATE" shall be obtained. 19. Construction or reconstruction of the building should be completed before the expiry of five years from the date of issue of license & within one month after its completion shall apply for permission to occupy the building. 20. The building should not be occupied without obtaining "OCCUPANCY CERTIFICATE" from the competent authority. 21. Drinking water supplied by BWSSB should not be used for the construction activity of the buildina. 22. The applicant shall ensure that the Rain Water Harvesting Structures are provided & maintained in good repair for storage of water for non potable purposes or recharge of ground water at all times having a minimum total capacity mentioned in the Bye-law 32(a). 23. The building shall be designed and constructed adopting the norms prescribed in National Building Code and in the "Criteria for earthquake resistant design of structures" bearing No. IS 1893-2002 published by the Bureau of Indian Standards making the building resistant to earthquake. 24. The applicant should provide solar water heaters as per table 17 of Bye-law No. 29 for the 25. Facilities for physically handicapped persons prescribed in schedule XI (Bye laws - 31) of Building bye-laws 2003 shall be ensured. 26. The applicant shall provide at least one common toilet in the ground floor for the use of the visitors / servants / drivers and security men and also entrance shall be approached through a ramp for the Physically Handicapped persons together with the stepped entry. 27. The Occupancy Certificate will be considered only after ensuring that the provisions of conditions vide SI. No. 23, 24, 25 & 26 are provided in the building. 28. The applicant shall ensure that no inconvenience is caused to the neighbors in the vicinity of construction and that the construction activities shall stop before 10.00 PM and shall not resume the work earlier than 7.00 AM to avoid hindrance during late hours and early morning hours.