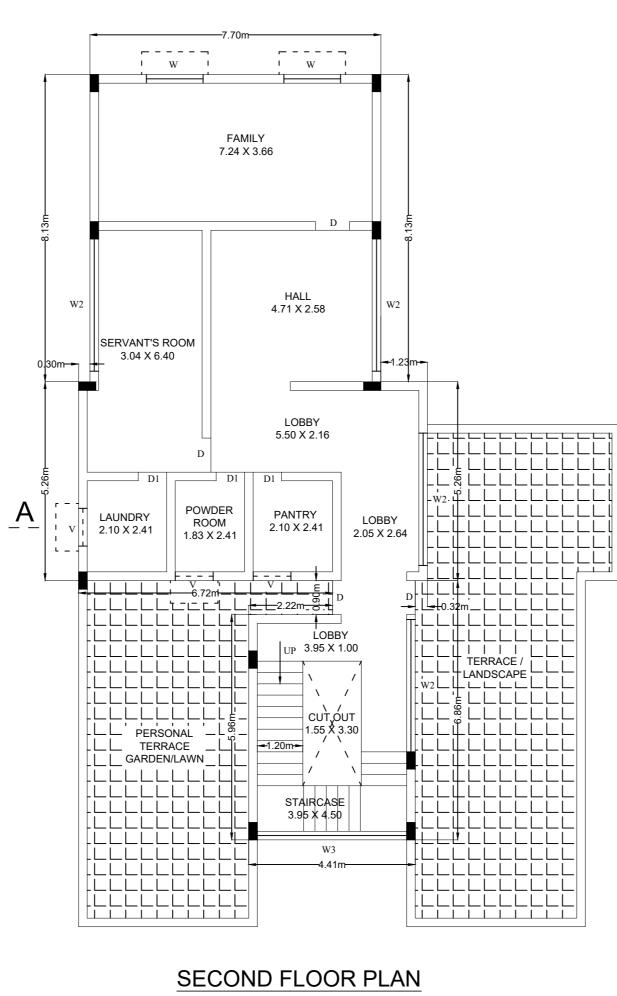

## Approval Condition : This Plan Sanction is issued subject to the following conditions : structures which shall be got approved from the Competent Authority if necessary. 33. The Owner / Association of high-rise building shall obtain clearance certificate from Karna 1. The sanction is accorded for. a).Consisting of 'Block - A (RESI) Wing - A-1 (RESI) Consisting of GF+2UF'. 2. The sanction is accorded for Plotted Resi development A (RESI) only. The use of the building shall not deviate to any other use. 3.Car Parking reserved in the plan should not be converted for any other purpose. 4.Development charges towards increasing the capacity of water supply, sanitary and power main has to be paid to BWSSB and BESCOM if any. 5. Necessary ducts for running telephone cables, cubicles at ground level for postal services & space for dumping garbage within the premises shall be provided. 6. The applicant shall construct temporary toilets for the use of construction workers and it should be demolished after the construction. 7. The applicant shall INSURE all workmen involved in the construction work against any accident / untoward incidents arising during the time of construction. 8. The applicant shall not stock any building materials / debris on footpath or on roads or on drains. The debris shall be removed and transported to near by dumping yard. 9. The applicant / builder is prohibited from selling the setback area / open spaces and the common facility areas, which shall be accessible to all the tenants and occupants. 10. The applicant shall provide a space for locating the distribution transformers & associated equipment as per K.E.R.C (Es& D) code leaving 3.00 mts. from the building within the premises. 11. The applicant shall provide a separate room preferably 4.50 x 3.65 m in the basement for installation of telecom equipment and also to make provisions for telecom services as per Bye-law No. 12. The applicant shall maintain during construction such barricading as considered necessary to prevent dust, debris & other materials endangering the safety of people / structures etc. in & around the site. 13.Permission shall be obtained from forest department for cutting trees before the commencement of the work. 14.License and approved plans shall be posted in a conspicuous place of the licensed premises. The building license and the copies of sanctioned plans with specifications shall be mounted on a frame and displayed and they shall be made available during inspections. 15.If any owner / builder contravenes the provisions of Building Bye-laws and rules in force, the Architect / Engineer / Supervisor will be informed by the Authority in the first instance, warned in the second instance and cancel the registration if the same is repeated for the third time. 16.Technical personnel, applicant or owner as the case may be shall strictly adhere to the duties and responsibilities specified in Schedule - IV (Bye-law No. 3.6) under sub section IV-8 (e) to (k). 17. The building shall be constructed under the supervision of a registered structural engineer. 18.On completion of foundation or footings before erection of walls on the foundation and in the case of columnar structure before erecting the columns "COMMENCEMENT CERTIFICATE" shall be obtained. 19. Construction or reconstruction of the building should be completed before the expiry of five years from the date of issue of license & within one month after its completion shall apply for permission to occupy the building. 20. The building should not be occupied without obtaining "OCCUPANCY CERTIFICATE" from the competent authority. 21. Drinking water supplied by BWSSB should not be used for the construction activity of the buildina. 22. The applicant shall ensure that the Rain Water Harvesting Structures are provided & maintained in good repair for storage of water for non potable purposes or recharge of ground water at all times having a minimum total capacity mentioned in the Bye-law 32(a). 23. The building shall be designed and constructed adopting the norms prescribed in National Building Code and in the "Criteria for earthquake resistant design of structures" bearing No. IS 1893-2002 published by the Bureau of Indian Standards making the building resistant to earthquake. 24. The applicant should provide solar water heaters as per table 17 of Bye-law No. 29 for the 25. Facilities for physically handicapped persons prescribed in schedule XI (Bye laws - 31) of Building bye-laws 2003 shall be ensured. 26. The applicant shall provide at least one common toilet in the ground floor for the use of the visitors / servants / drivers and security men and also entrance shall be approached through a ramp for the Physically Handicapped persons together with the stepped entry. 27. The Occupancy Certificate will be considered only after ensuring that the provisions of conditions vide SI. No. 23, 24, 25 & 26 are provided in the building. 28. The applicant shall ensure that no inconvenience is caused to the neighbors in the vicinity of construction and that the construction activities shall stop before 10.00 PM and shall not resume the work earlier than 7.00 AM to avoid hindrance during late hours and early morning hours.